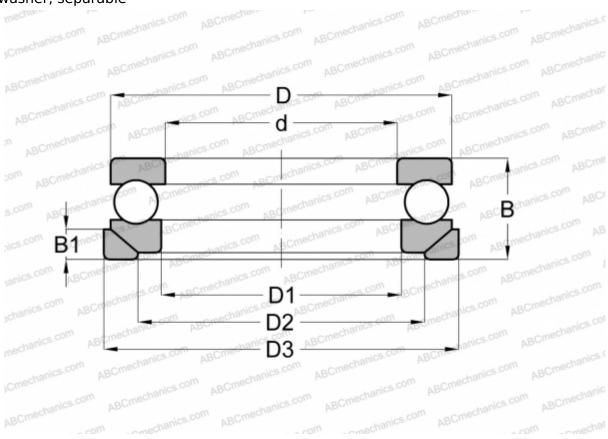

## **LR 130 RIV**

Thrust ball bearings

TYPE: Ball bearings, Thrust ball bearing, Single direction, With spherical housing locating washer and seating washer, separable

## **Technical specification**

|             | INTERCHANGE                                                                         |                                                                                                     |
|-------------|-------------------------------------------------------------------------------------|-----------------------------------------------------------------------------------------------------|
| 130,000     | STEYR                                                                               | <u>53226 U</u>                                                                                      |
| 187,000     | NSK                                                                                 | <u>53226 U</u>                                                                                      |
| 133,000     |                                                                                     |                                                                                                     |
| 160,000     |                                                                                     |                                                                                                     |
| 195,000     |                                                                                     |                                                                                                     |
| 53,000      |                                                                                     |                                                                                                     |
| 17,000      |                                                                                     |                                                                                                     |
| 4,990       |                                                                                     |                                                                                                     |
| RIV         |                                                                                     |                                                                                                     |
|             |                                                                                     |                                                                                                     |
| 53226+U226  |                                                                                     |                                                                                                     |
| 53226+U226  |                                                                                     |                                                                                                     |
| 53226+U 226 |                                                                                     |                                                                                                     |
|             | 187,000<br>133,000<br>160,000<br>195,000<br>53,000<br>17,000<br>4,990<br><u>RIV</u> | 130,000 STEYR 187,000 NSK  133,000 160,000 195,000 53,000 17,000  4,990  RIV  53226+U226 53226+U226 |