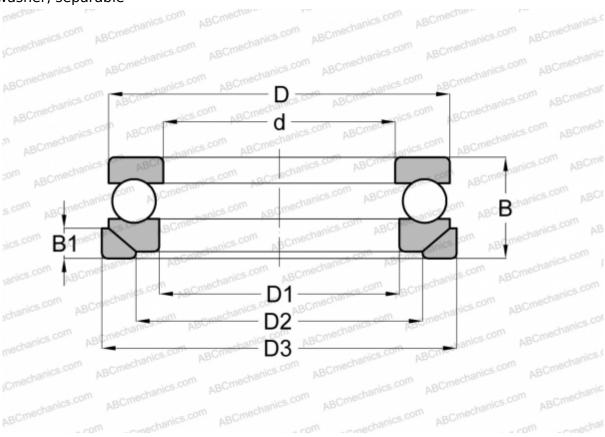

## **Technical specification**

| DIMENSIONS, MM |         |
|----------------|---------|
| d              | 130,000 |
| D              | 187,000 |
| D1             | 133,000 |
| D2             | 160,000 |
| D3             | 195,000 |
| В              | 53,000  |
| B1             | 17,000  |
| WEIGHT, KG     | 4,850   |
| MANUFACTURER   | SKF     |