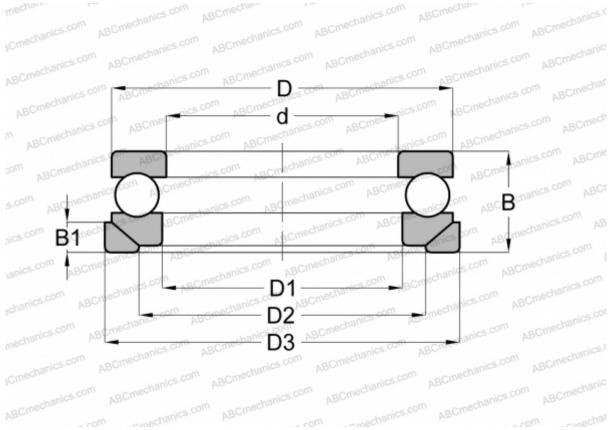

## **Technical specification**

| DIMENSIONS, MM |                    | INTERCHANGE |                |
|----------------|--------------------|-------------|----------------|
| d              | 140,000            | STEYR       | <u>53228 U</u> |
| D              | 197,000            | NSK         | <u>53228 U</u> |
| D1             | 143,000            |             |                |
| D2             | 170,000            |             |                |
| D3             | 210,000            |             |                |
| В              | 55,000             |             |                |
| B1             | 17,000             |             |                |
| WEIGHT, KG     | 5,987              |             |                |
| MANUFACTURER   | ABC                |             |                |
| INTERCHANGE    |                    |             |                |
| FAG            | <u>53228+U228</u>  |             |                |
| RIV            | LR 140             |             |                |
| SKF            | <u>53228+U 228</u> |             |                |
|                |                    |             |                |