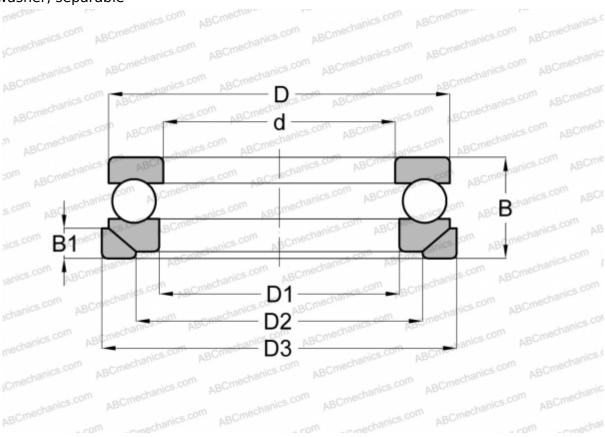

## **Technical specification**

| DIMENSIONS, MM |         |
|----------------|---------|
| d              | 140,000 |
| D              | 197,000 |
| D1             | 143,000 |
| D2             | 170,000 |
| D3             | 210,000 |
| В              | 55,000  |
| B1             | 17,000  |
| WEIGHT, KG     | 5,450   |
| MANUFACTURER   | SKF     |