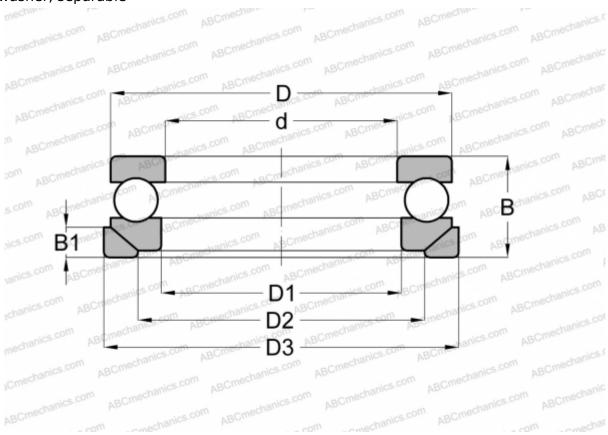

## **53228 U NSK**

Thrust ball bearings

TYPE: Ball bearings, Thrust ball bearing, Single direction, With spherical housing locating washer and seating washer, separable

## **Technical specification**

| DIMENSIONS, MM |                   | INTERCHANGE |                |
|----------------|-------------------|-------------|----------------|
| d              | 140,000           | SKF         | 53228+U 228    |
| D              | 197,000           | STEYR       | <u>53228 U</u> |
| D1             | 143,000           |             |                |
| D2             | 170,000           |             |                |
| D3             | 210,000           |             |                |
| В              | 55,000            |             |                |
| B1             | 17,000            |             |                |
| WEIGHT, KG     | 5,987             |             |                |
| MANUFACTURER   | NSK               |             |                |
| INTERCHANGE    |                   |             |                |
| ABC            | <u>53228+U228</u> |             |                |
| FAG            | <u>53228+U228</u> |             |                |
| RIV            | <u>LR 140</u>     |             |                |