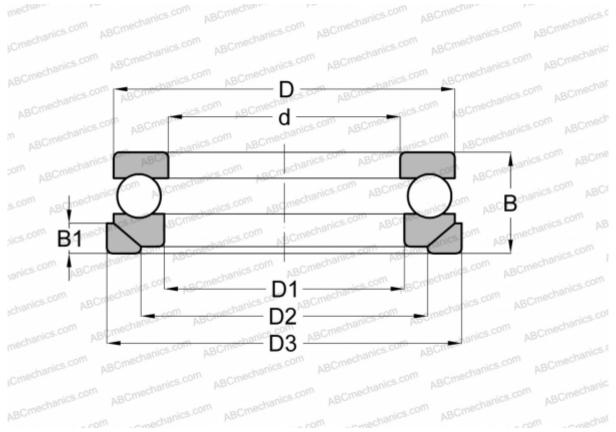

## **Technical specification**

| DIMENSIONS, MM |                   | INTERCHANGE |                |
|----------------|-------------------|-------------|----------------|
| d              | 170,000           | NSK         | <u>53234 U</u> |
| D              | 237,000           |             |                |
| D1             | 173,000           |             |                |
| D2             | 200,000           |             |                |
| D3             | 250,000           |             |                |
| В              | 65,000            |             |                |
| B1             | 21,500            |             |                |
| WEIGHT, KG     | 9,979             |             |                |
| MANUFACTURER   | <u>STEYR</u>      |             |                |
| INTERCHANGE    |                   |             |                |
| ABC            | <u>53234+U234</u> |             |                |
| FAG            | 53234MP+U234      |             |                |
| RIV            | <u>LR 170</u>     |             |                |