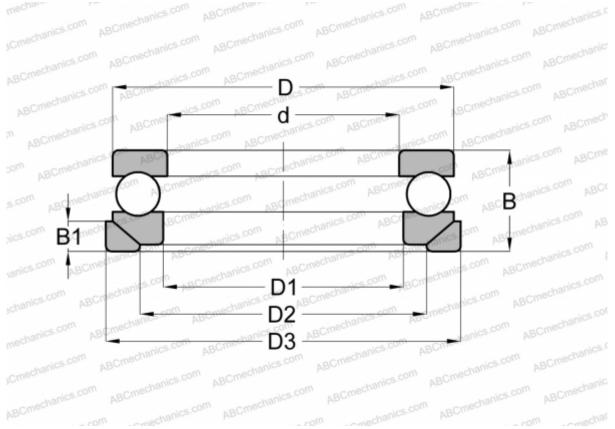

## **Technical specification**

| DIMENSIONS, MM |                   | INTERCHANGE |                |
|----------------|-------------------|-------------|----------------|
| d              | 170,000           | NSK         | <u>53334 U</u> |
| D              | 275,000           |             |                |
| D1             | 174,000           |             |                |
| D2             | 220,000           |             |                |
| D3             | 290,000           |             |                |
| В              | 100,000           |             |                |
| В1             | 29,000            |             |                |
| WEIGHT, KG     | 27,102            |             |                |
| MANUFACTURER   | FAG               |             |                |
| INTERCHANGE    |                   |             |                |
| ABC            | <u>53334+U334</u> |             |                |
| RIV            | MR 170            |             |                |
| STEYR          | <u>53334 U</u>    |             |                |