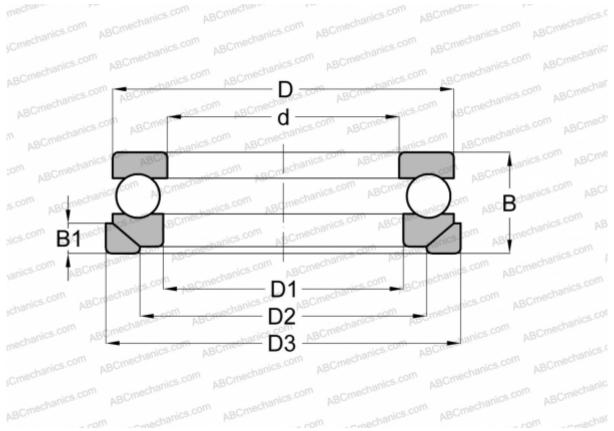

## Thrust ball bearings

TYPE: Ball bearings, Thrust ball bearing, Single direction, With spherical housing locating washer and seating washer, separable

## **Technical specification**

| DIMENSIONS, MM |                   | INTERCHANGE |                |
|----------------|-------------------|-------------|----------------|
| d              | 180,000           | STEYR       | <u>53236 l</u> |
| D              | 245,000           |             |                |
| D1             | 183,000           |             |                |
| D2             | 210,000           |             |                |
| D3             | 260,000           |             |                |
| В              | 66,000            |             |                |
| B1             | 21,500            |             |                |
| WEIGHT, KG     | 10,483            |             |                |
| MANUFACTURER   | <u>NSK</u>        |             |                |
| INTERCHANGE    |                   |             |                |
| ABC            | <u>53236+U236</u> |             |                |
| FAG            | 53236MP+U236      |             |                |
| RIV            | <u>LR 180</u>     |             |                |
|                |                   |             |                |