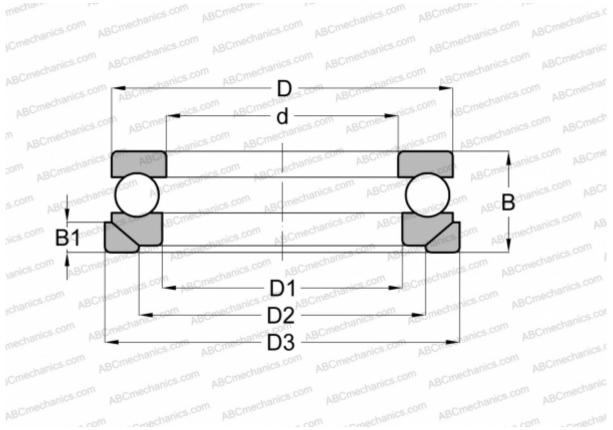

## **Technical specification**

| DIMENSIONS, MM |                                                     |
|----------------|-----------------------------------------------------|
| d              | 190,000                                             |
| D              | 315,000                                             |
| D1             | 195,000                                             |
| D2             | 255,000                                             |
| D3             | 330,000                                             |
| В              | 121,000                                             |
| B1             | 33,000                                              |
| WEIGHT, KG     | 43,400                                              |
|                | 13,100                                              |
| MANUFACTURER   | RIV                                                 |
|                |                                                     |
| INTERCHANCE    |                                                     |
|                | 53338+11338                                         |
| ABC            | <u>53338+U338</u><br>53338MP+U338                   |
|                | <u>53338+U338</u><br><u>53338MP+U338</u><br>53338 U |