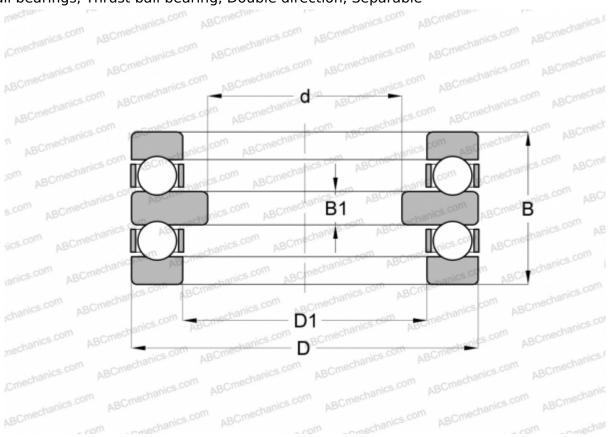

## **52305 STEYR**

Thrust ball bearings

TYPE: Ball bearings, Thrust ball bearing, Double direction, Separable

## **DIMENSIONS, MM**

| Difficition on the contract of |              |
|--------------------------------------------------------------------------------------------------------------------------------------------------------------------------------------------------------------------------------------------------------------------------------------------------------------------------------------------------------------------------------------------------------------------------------------------------------------------------------------------------------------------------------------------------------------------------------------------------------------------------------------------------------------------------------------------------------------------------------------------------------------------------------------------------------------------------------------------------------------------------------------------------------------------------------------------------------------------------------------------------------------------------------------------------------------------------------------------------------------------------------------------------------------------------------------------------------------------------------------------------------------------------------------------------------------------------------------------------------------------------------------------------------------------------------------------------------------------------------------------------------------------------------------------------------------------------------------------------------------------------------------------------------------------------------------------------------------------------------------------------------------------------------------------------------------------------------------------------------------------------------------------------------------------------------------------------------------------------------------------------------------------------------------------------------------------------------------------------------------------------------|--------------|
| d                                                                                                                                                                                                                                                                                                                                                                                                                                                                                                                                                                                                                                                                                                                                                                                                                                                                                                                                                                                                                                                                                                                                                                                                                                                                                                                                                                                                                                                                                                                                                                                                                                                                                                                                                                                                                                                                                                                                                                                                                                                                                                                              | 20,000       |
| D                                                                                                                                                                                                                                                                                                                                                                                                                                                                                                                                                                                                                                                                                                                                                                                                                                                                                                                                                                                                                                                                                                                                                                                                                                                                                                                                                                                                                                                                                                                                                                                                                                                                                                                                                                                                                                                                                                                                                                                                                                                                                                                              | 52,000       |
| D1                                                                                                                                                                                                                                                                                                                                                                                                                                                                                                                                                                                                                                                                                                                                                                                                                                                                                                                                                                                                                                                                                                                                                                                                                                                                                                                                                                                                                                                                                                                                                                                                                                                                                                                                                                                                                                                                                                                                                                                                                                                                                                                             | 27,000       |
| В                                                                                                                                                                                                                                                                                                                                                                                                                                                                                                                                                                                                                                                                                                                                                                                                                                                                                                                                                                                                                                                                                                                                                                                                                                                                                                                                                                                                                                                                                                                                                                                                                                                                                                                                                                                                                                                                                                                                                                                                                                                                                                                              | 34,000       |
| B1                                                                                                                                                                                                                                                                                                                                                                                                                                                                                                                                                                                                                                                                                                                                                                                                                                                                                                                                                                                                                                                                                                                                                                                                                                                                                                                                                                                                                                                                                                                                                                                                                                                                                                                                                                                                                                                                                                                                                                                                                                                                                                                             | 8,000        |
| WEIGHT, KG                                                                                                                                                                                                                                                                                                                                                                                                                                                                                                                                                                                                                                                                                                                                                                                                                                                                                                                                                                                                                                                                                                                                                                                                                                                                                                                                                                                                                                                                                                                                                                                                                                                                                                                                                                                                                                                                                                                                                                                                                                                                                                                     | 0,331        |
| MANUFACTURER                                                                                                                                                                                                                                                                                                                                                                                                                                                                                                                                                                                                                                                                                                                                                                                                                                                                                                                                                                                                                                                                                                                                                                                                                                                                                                                                                                                                                                                                                                                                                                                                                                                                                                                                                                                                                                                                                                                                                                                                                                                                                                                   | STEYR        |
| INTERCHANGE                                                                                                                                                                                                                                                                                                                                                                                                                                                                                                                                                                                                                                                                                                                                                                                                                                                                                                                                                                                                                                                                                                                                                                                                                                                                                                                                                                                                                                                                                                                                                                                                                                                                                                                                                                                                                                                                                                                                                                                                                                                                                                                    |              |
| ABC                                                                                                                                                                                                                                                                                                                                                                                                                                                                                                                                                                                                                                                                                                                                                                                                                                                                                                                                                                                                                                                                                                                                                                                                                                                                                                                                                                                                                                                                                                                                                                                                                                                                                                                                                                                                                                                                                                                                                                                                                                                                                                                            | 52305        |
| FAG                                                                                                                                                                                                                                                                                                                                                                                                                                                                                                                                                                                                                                                                                                                                                                                                                                                                                                                                                                                                                                                                                                                                                                                                                                                                                                                                                                                                                                                                                                                                                                                                                                                                                                                                                                                                                                                                                                                                                                                                                                                                                                                            | <u>52305</u> |
| RIV                                                                                                                                                                                                                                                                                                                                                                                                                                                                                                                                                                                                                                                                                                                                                                                                                                                                                                                                                                                                                                                                                                                                                                                                                                                                                                                                                                                                                                                                                                                                                                                                                                                                                                                                                                                                                                                                                                                                                                                                                                                                                                                            | DMP 25       |
| SKF                                                                                                                                                                                                                                                                                                                                                                                                                                                                                                                                                                                                                                                                                                                                                                                                                                                                                                                                                                                                                                                                                                                                                                                                                                                                                                                                                                                                                                                                                                                                                                                                                                                                                                                                                                                                                                                                                                                                                                                                                                                                                                                            | 52305        |