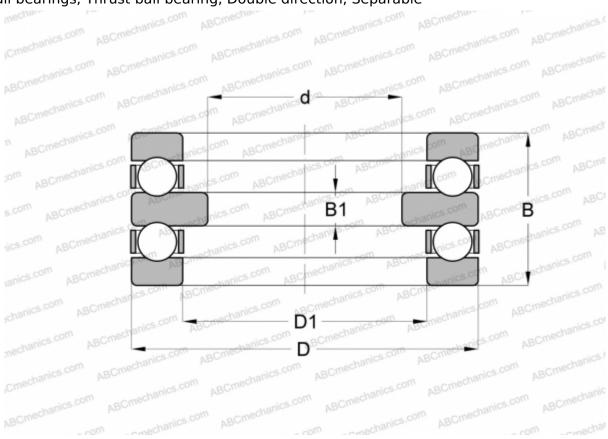

## **DIMENSIONS, MM**

| Difference of the control of the con |              |
|--------------------------------------------------------------------------------------------------------------------------------------------------------------------------------------------------------------------------------------------------------------------------------------------------------------------------------------------------------------------------------------------------------------------------------------------------------------------------------------------------------------------------------------------------------------------------------------------------------------------------------------------------------------------------------------------------------------------------------------------------------------------------------------------------------------------------------------------------------------------------------------------------------------------------------------------------------------------------------------------------------------------------------------------------------------------------------------------------------------------------------------------------------------------------------------------------------------------------------------------------------------------------------------------------------------------------------------------------------------------------------------------------------------------------------------------------------------------------------------------------------------------------------------------------------------------------------------------------------------------------------------------------------------------------------------------------------------------------------------------------------------------------------------------------------------------------------------------------------------------------------------------------------------------------------------------------------------------------------------------------------------------------------------------------------------------------------------------------------------------------------|--------------|
| d                                                                                                                                                                                                                                                                                                                                                                                                                                                                                                                                                                                                                                                                                                                                                                                                                                                                                                                                                                                                                                                                                                                                                                                                                                                                                                                                                                                                                                                                                                                                                                                                                                                                                                                                                                                                                                                                                                                                                                                                                                                                                                                              | 25,000       |
| D                                                                                                                                                                                                                                                                                                                                                                                                                                                                                                                                                                                                                                                                                                                                                                                                                                                                                                                                                                                                                                                                                                                                                                                                                                                                                                                                                                                                                                                                                                                                                                                                                                                                                                                                                                                                                                                                                                                                                                                                                                                                                                                              | 52,000       |
| D1                                                                                                                                                                                                                                                                                                                                                                                                                                                                                                                                                                                                                                                                                                                                                                                                                                                                                                                                                                                                                                                                                                                                                                                                                                                                                                                                                                                                                                                                                                                                                                                                                                                                                                                                                                                                                                                                                                                                                                                                                                                                                                                             | 32,000       |
| В                                                                                                                                                                                                                                                                                                                                                                                                                                                                                                                                                                                                                                                                                                                                                                                                                                                                                                                                                                                                                                                                                                                                                                                                                                                                                                                                                                                                                                                                                                                                                                                                                                                                                                                                                                                                                                                                                                                                                                                                                                                                                                                              | 29,000       |
| B1                                                                                                                                                                                                                                                                                                                                                                                                                                                                                                                                                                                                                                                                                                                                                                                                                                                                                                                                                                                                                                                                                                                                                                                                                                                                                                                                                                                                                                                                                                                                                                                                                                                                                                                                                                                                                                                                                                                                                                                                                                                                                                                             | 7,000        |
| WEIGHT, KG                                                                                                                                                                                                                                                                                                                                                                                                                                                                                                                                                                                                                                                                                                                                                                                                                                                                                                                                                                                                                                                                                                                                                                                                                                                                                                                                                                                                                                                                                                                                                                                                                                                                                                                                                                                                                                                                                                                                                                                                                                                                                                                     | 0,254        |
| MANUFACTURER                                                                                                                                                                                                                                                                                                                                                                                                                                                                                                                                                                                                                                                                                                                                                                                                                                                                                                                                                                                                                                                                                                                                                                                                                                                                                                                                                                                                                                                                                                                                                                                                                                                                                                                                                                                                                                                                                                                                                                                                                                                                                                                   | RIV          |
| INTERCHANGE                                                                                                                                                                                                                                                                                                                                                                                                                                                                                                                                                                                                                                                                                                                                                                                                                                                                                                                                                                                                                                                                                                                                                                                                                                                                                                                                                                                                                                                                                                                                                                                                                                                                                                                                                                                                                                                                                                                                                                                                                                                                                                                    |              |
| ABC                                                                                                                                                                                                                                                                                                                                                                                                                                                                                                                                                                                                                                                                                                                                                                                                                                                                                                                                                                                                                                                                                                                                                                                                                                                                                                                                                                                                                                                                                                                                                                                                                                                                                                                                                                                                                                                                                                                                                                                                                                                                                                                            | 52206 X      |
| FAG                                                                                                                                                                                                                                                                                                                                                                                                                                                                                                                                                                                                                                                                                                                                                                                                                                                                                                                                                                                                                                                                                                                                                                                                                                                                                                                                                                                                                                                                                                                                                                                                                                                                                                                                                                                                                                                                                                                                                                                                                                                                                                                            | <u>52206</u> |
| SKF                                                                                                                                                                                                                                                                                                                                                                                                                                                                                                                                                                                                                                                                                                                                                                                                                                                                                                                                                                                                                                                                                                                                                                                                                                                                                                                                                                                                                                                                                                                                                                                                                                                                                                                                                                                                                                                                                                                                                                                                                                                                                                                            | 52206        |
|                                                                                                                                                                                                                                                                                                                                                                                                                                                                                                                                                                                                                                                                                                                                                                                                                                                                                                                                                                                                                                                                                                                                                                                                                                                                                                                                                                                                                                                                                                                                                                                                                                                                                                                                                                                                                                                                                                                                                                                                                                                                                                                                |              |