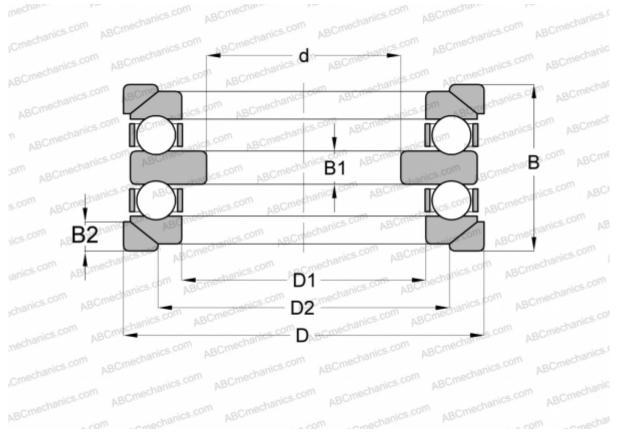

## **Technical specification**

ABO

mechanics.com

| DIMENSIONS, MM |                   |
|----------------|-------------------|
| d              | 15,000            |
| D              | 42,000            |
| D1             | 22,000            |
| D2             | 30,000            |
| В              | 32,000            |
| B1             | 6,000             |
| B2             | 5,000             |
| WEIGHT, KG     | 0,191             |
| MANUFACTURER   | RIV               |
| INTERCHANGE    |                   |
| ABC            | <u>54204+U204</u> |
| FAG            | 54204+U204        |
| STEYR          | 54204 U           |