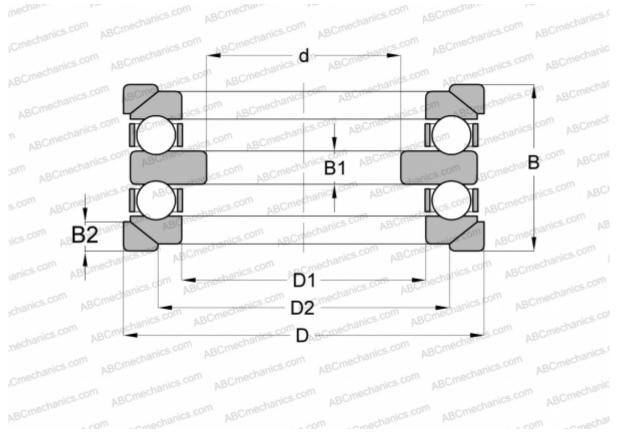

## **Technical specification**

AB

mechanics.com

| DIMENSIONS, MM |                |
|----------------|----------------|
| d              | 25,000         |
| D              | 55,000         |
| D1             | 32,000         |
| D2             | 42,000         |
| В              | 37,000         |
| B1             | 7,000          |
| B2             | 5,500          |
| WEIGHT, KG     | 0,349          |
| MANUFACTURER   | FAG            |
| INTERCHANGE    |                |
| ABC            | 54206+U206     |
| RIV            | <u>DLRn 30</u> |
| STEYR          | <u>54206 U</u> |