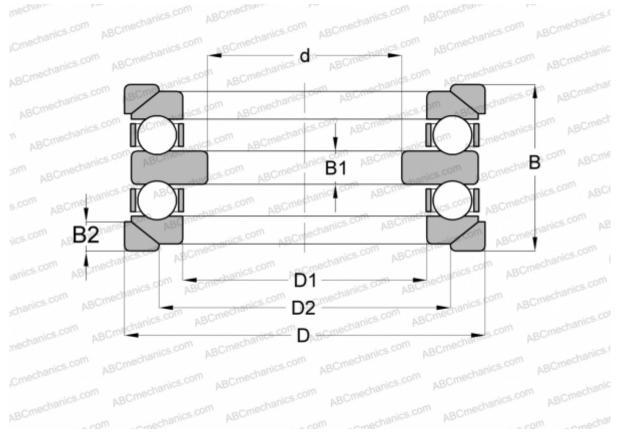

## **Technical specification**

| DIMENSIONS, MM    |                   |
|-------------------|-------------------|
| d                 | 25,000            |
| D                 | 60,000            |
| D1                | 32,000            |
| D2                | 45,000            |
| В                 | 46,000            |
| B1                | 9,000             |
| B2                | 7,000             |
| WEIGHT, KG        | 0,580             |
| MANUFACTURER      | <u>SKF</u>        |
| INTERCHANGE       |                   |
| ABC               | <u>54306+U306</u> |
| FAG               | <u>54306+U306</u> |
| RIV               | <u>DMR 30</u>     |
| INCLUDED PRODUCTS |                   |