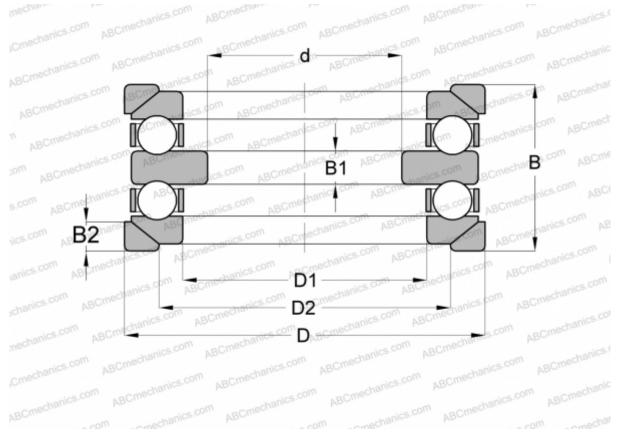

## **Technical specification**

| DIMENSIONS, MM |                   | INTERCHAI |
|----------------|-------------------|-----------|
| d              | 25,000            | SKF       |
| D              | 62,000            | NSK       |
| D1             | 32,000            |           |
| D2             | 45,000            |           |
| В              | 46,000            |           |
| B1             | 9,000             |           |
| B2             | 7,000             |           |
| WEIGHT, KG     | 0,603             |           |
| MANUFACTURER   | STEYR             |           |
| INTERCHANGE    |                   |           |
| ABC            | <u>54306+U306</u> |           |
| FAG            | 54306+U306        |           |
| RIV            | DMR 30            |           |