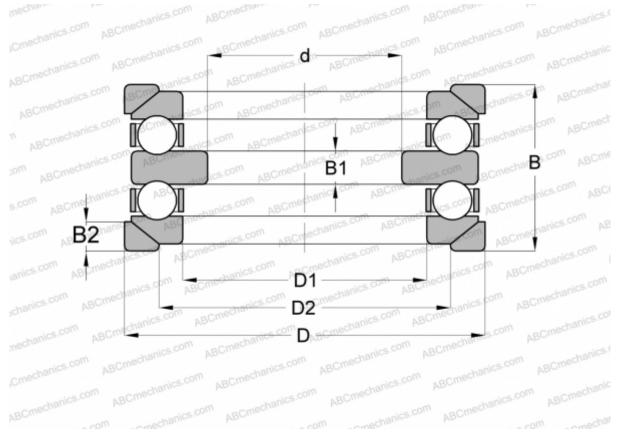

## **Technical specification**

ABO

mechanics.com

| DIMENSIONS, MM |                   |
|----------------|-------------------|
| d              | 25,000            |
| D              | 85,000            |
| D1             | 37,000            |
| D2             | 58,000            |
| В              | 69,000            |
| B1             | 14,000            |
| B2             | 10,000            |
| WEIGHT, KG     | 1,792             |
| MANUFACTURER   | RIV               |
| INTERCHANGE    |                   |
| ABC            | <u>54407+U407</u> |
| FAG            | 54407+U407        |
| STEYR          | 54407 U           |