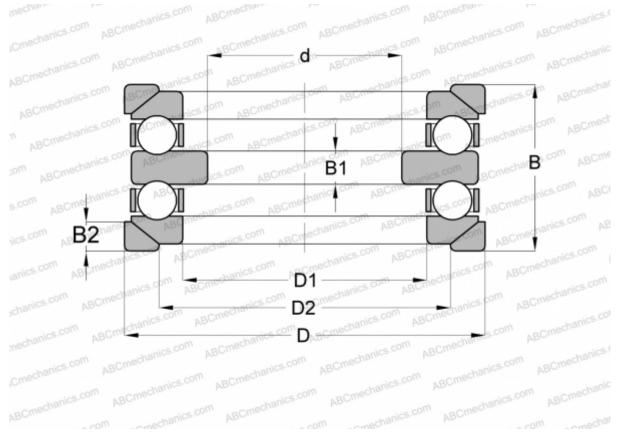

## **Technical specification**

| DIMENSIONS, MM |                    | INTE |
|----------------|--------------------|------|
| d              | 30,000             | STE  |
| D              | 65,000             | NSK  |
| D1             | 37,000             |      |
| D2             | 48,000             |      |
| В              | 42,000             |      |
| B1             | 8,000              |      |
| B2             | 7,000              |      |
| WEIGHT, KG     | 0,544              |      |
| MANUFACTURER   | RIV                |      |
| INTERCHANGE    |                    |      |
| ABC            | <u>54207+U207</u>  |      |
| FAG            | 54207+U207         |      |
| SKF            | <u>54207+U 207</u> |      |