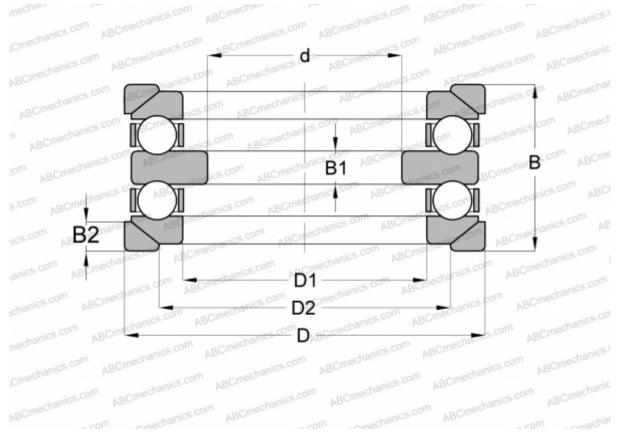

# **Technical specification**

| DIMENSIONS, MM    |                   |
|-------------------|-------------------|
| d                 | 30,000            |
| D                 | 62,000            |
| D1                | 37,000            |
| D2                | 48,000            |
| В                 | 42,000            |
| B1                | 8,000             |
| B2                | 7,000             |
| WEIGHT, KG        | 0,530             |
| MANUFACTURER      | <u>SKF</u>        |
| INTERCHANGE       |                   |
| ABC               | <u>54207+U207</u> |
| FAG               | 54207+U207        |
| RIV               | <u>DLR 35</u>     |
| INCLUDED PRODUCTS |                   |
| 11 207            |                   |