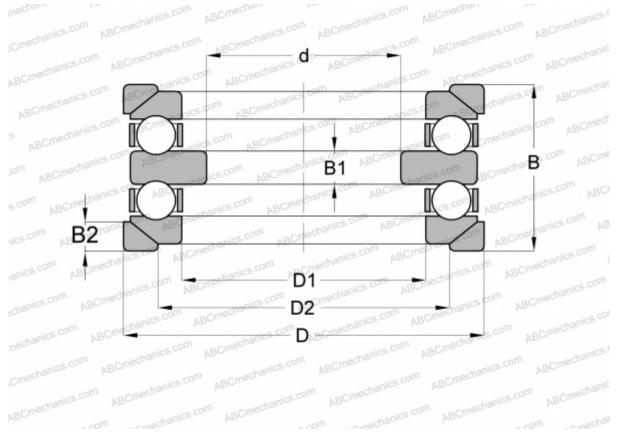

## **Technical specification**

| DIMENSIONS, MM |                    |
|----------------|--------------------|
| d              | 30,000             |
| D              | 72,000             |
| D1             | 42,000             |
| D2             | 55,000             |
| В              | 44,000             |
| B1             | 9,000              |
| B2             | 7,000              |
| WEIGHT, KG     | 0,680              |
| MANUFACTURER   | FAG                |
| INTERCHANGE    |                    |
| ABC            | <u>54208+U208</u>  |
| RIV            | <u>DLR 40</u>      |
| SKF            | <u>54208+U 208</u> |