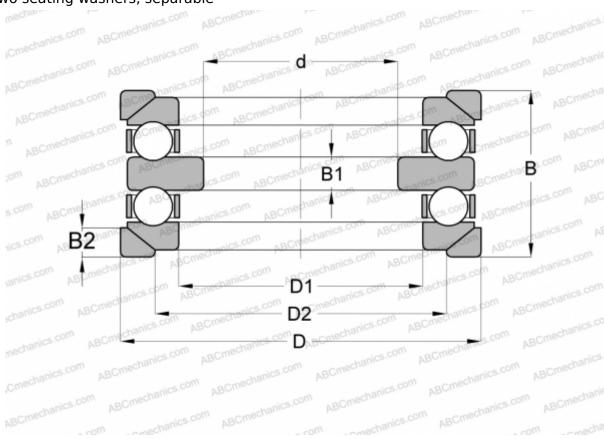

# 54208+U 208 SKF

Thrust ball bearings

TYPE: Ball bearings, Thrust ball bearing, Double direction, With spherical housing locating washer and one or two seating washers, separable

## **Technical specification**

| DIMENSIONS, MM    |                   |
|-------------------|-------------------|
| d                 | 30,000            |
| D                 | 68,000            |
| D1                | 42,000            |
| D2                | 55,000            |
| В                 | 44,000            |
| B1                | 9,000             |
| B2                | 7,000             |
| WEIGHT, KG        | 0,630             |
| MANUFACTURER      | SKF               |
| INTERCHANGE       |                   |
| ABC               | 54208+U208        |
| FAG               | <u>54208+U208</u> |
| RIV               | <u>DLR 40</u>     |
| INCLUDED PRODUCTS |                   |