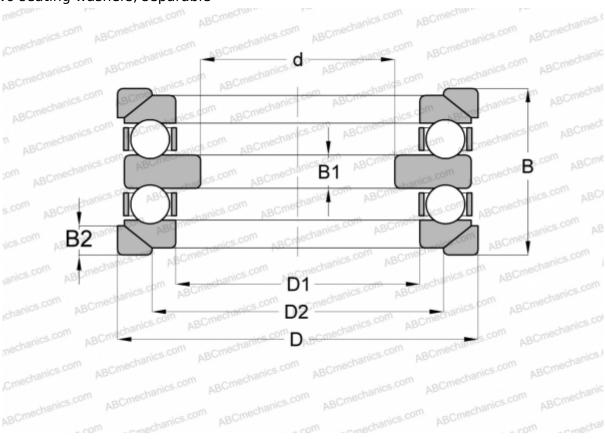

## **Technical specification**

| DIMENSIONS, MM    |            |
|-------------------|------------|
| d                 | 30,000     |
| D                 | 68,000     |
| D1                | 37,000     |
| D2                | 52,000     |
| В                 | 52,000     |
| B1                | 10,000     |
| B2                | 7,500      |
| WEIGHT, KG        | 0,850      |
| MANUFACTURER      | SKF        |
| INTERCHANGE       |            |
| ABC               | 54307+U307 |
| FAG               | 54307+U307 |
| RIV               | DMR 35_    |
| INCLUDED PRODUCTS |            |