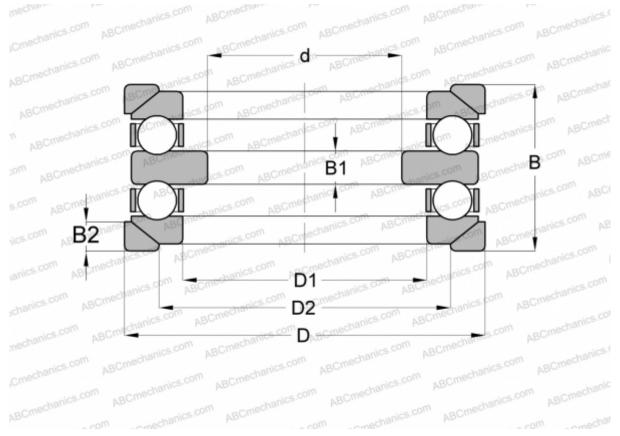

## **Technical specification**

| DIMENSIONS, MM |                   | INTERCHANGE |                    |
|----------------|-------------------|-------------|--------------------|
| d              | 30,000            | SKF         | <u>54307+U 307</u> |
| D              | 72,000            | STEYR       | <u>54307 U</u>     |
| D1             | 37,000            |             |                    |
| D2             | 52,000            |             |                    |
| В              | 52,000            |             |                    |
| B1             | 10,000            |             |                    |
| B2             | 7,500             |             |                    |
| WEIGHT, KG     | 0,898             |             |                    |
| MANUFACTURER   | <u>NSK</u>        |             |                    |
| INTERCHANGE    |                   |             |                    |
| ABC            | <u>54307+U307</u> |             |                    |
| FAG            | 54307+U307        |             |                    |
| RIV            | DMR 35            |             |                    |