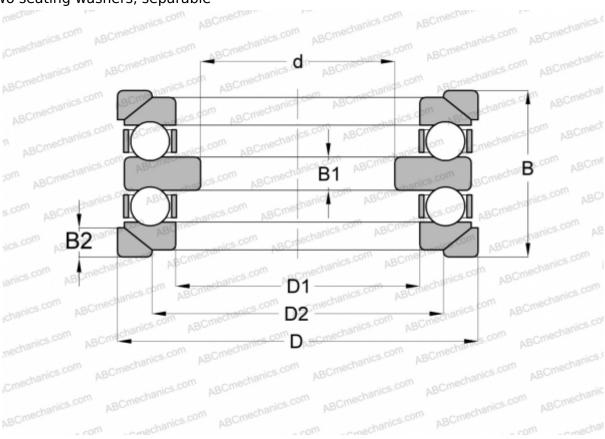

## **Technical specification**

| DIMENSIONS, MM    |                   |
|-------------------|-------------------|
| d                 | 40,000            |
| D                 | 95,000            |
| D1                | 52,000            |
| D2                | 72,000            |
| В                 | 70,000            |
| B1                | 14,000            |
| B2                | 11,000            |
| WEIGHT, KG        | 2,300             |
| MANUFACTURER      | SKF               |
| INTERCHANGE       |                   |
| ABC               | <u>54310+U310</u> |
| FAG               | <u>54310+U310</u> |
| RIV               | <u>DMR 50</u>     |
| INCLUDED PRODUCTS |                   |