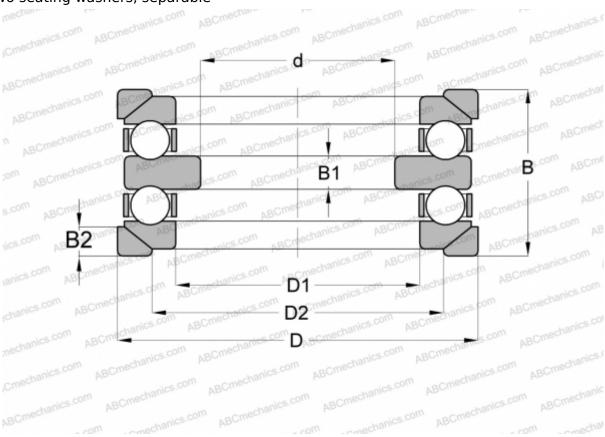

## **Technical specification**

| DIMENSIONS, MM    |            |
|-------------------|------------|
| d                 | 45,000     |
| D                 | 90,000     |
| D1                | 57,000     |
| D2                | 72,000     |
| В                 | 55,000     |
| B1                | 10,000     |
| B2                | 9,000      |
| WEIGHT, KG        | 1,300      |
| MANUFACTURER      | SKF        |
| INTERCHANGE       |            |
| ABC               | 54211+U211 |
| FAG               | 54211+U211 |
| RIV               | DLR 55     |
| INCLUDED PRODUCTS |            |