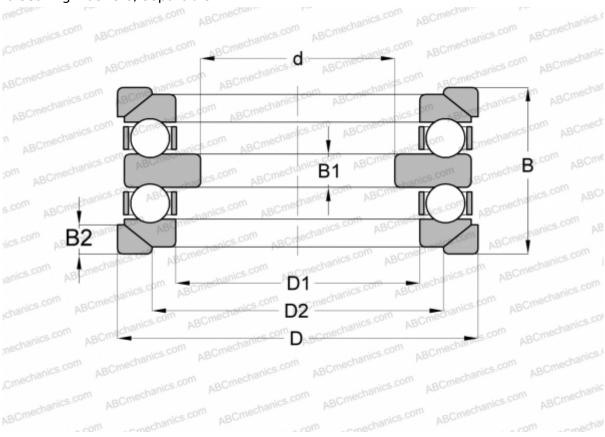

## **54211 U STEYR**

Thrust ball bearings

TYPE: Ball bearings, Thrust ball bearing, Double direction, With spherical housing locating washer and one or two seating washers, separable

## **Technical specification**

| DIMENSIONS, MM |                   | INTERCHANGE |                |
|----------------|-------------------|-------------|----------------|
| d              | 45,000            | SKF         | 54211+U 211    |
| D              | 95,000            | NSK         | <u>54211 U</u> |
| D1             | 57,000            |             |                |
| D2             | 72,000            |             |                |
| В              | 55,000            |             |                |
| B1             | 10,000            |             |                |
| B2             | 9,000             |             |                |
| WEIGHT, KG     | 1,442             |             |                |
| MANUFACTURER   | STEYR             |             |                |
| INTERCHANGE    |                   |             |                |
| ABC            | <u>54211+U211</u> |             |                |
| FAG            | 54211+U211        |             |                |
| RIV            | <u>DLR 55</u>     |             |                |