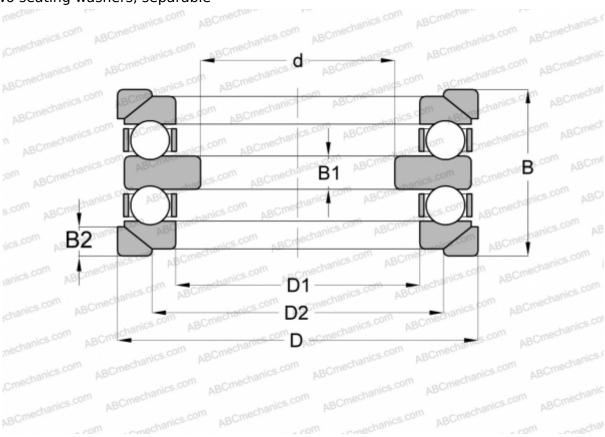

## 54312+U312 FAG

Thrust ball bearings

TYPE: Ball bearings, Thrust ball bearing, Double direction, With spherical housing locating washer and one or two seating washers, separable

## **Technical specification**

| DIMENSIONS, MM |             | INTERCHANGE |                |
|----------------|-------------|-------------|----------------|
| d              | 50,000      | STEYR       | <u>54312 U</u> |
| D              | 115,000     | NSK         | <u>54312 U</u> |
| D1             | 62,000      |             |                |
| D2             | 85,000      |             |                |
| В              | 78,000      |             |                |
| B1             | 15,000      |             |                |
| B2             | 11,500      |             |                |
| WEIGHT, KG     | 3,370       |             |                |
| MANUFACTURER   | <u>FAG</u>  |             |                |
| INTERCHANGE    |             |             |                |
| ABC            | 54312+U312  |             |                |
| RIV            | DMR 60      |             |                |
| SKF            | 54312+U 312 |             |                |