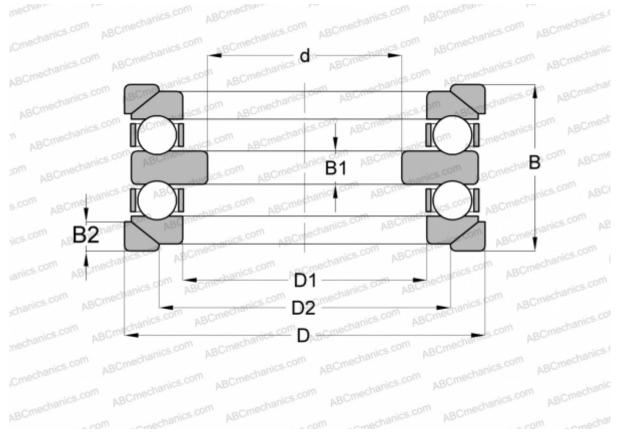

## **Technical specification**

| DIMENSIONS, MM |                   | IN |
|----------------|-------------------|----|
| d              | 50,000            | S  |
| D              | 115,000           | Ν  |
| D1             | 62,000            |    |
| D2             | 85,000            |    |
| В              | 78,000            |    |
| B1             | 15,000            |    |
| B2             | 11,500            |    |
| WEIGHT, KG     | 3,370             |    |
| MANUFACTURER   | RIV               |    |
| INTERCHANGE    |                   |    |
| ABC            | <u>54312+U312</u> |    |
| FAG            | 54312+U312        |    |
| SKF            | 54312+U 312       |    |