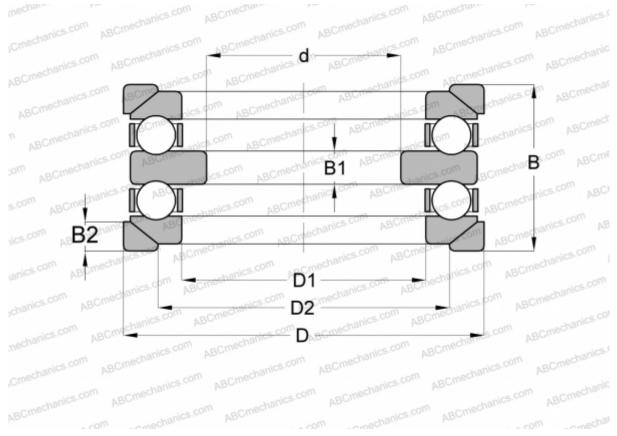

# **Technical specification**

ABC

mechanics.com

| DIMENSIONS, MM    |                   |
|-------------------|-------------------|
| d                 | 50,000            |
| D                 | 110,000           |
| D1                | 62,000            |
| D2                | 85,000            |
| В                 | 78,000            |
| B1                | 15,000            |
| B2                | 11,500            |
| WEIGHT, KG        | 2,900             |
| MANUFACTURER      | <u>SKF</u>        |
| INTERCHANGE       |                   |
| ABC               | <u>54312+U312</u> |
| FAG               | 54312+U312        |
| RIV               | <u>DMR 60</u>     |
| INCLUDED PRODUCTS |                   |
| U 312             |                   |