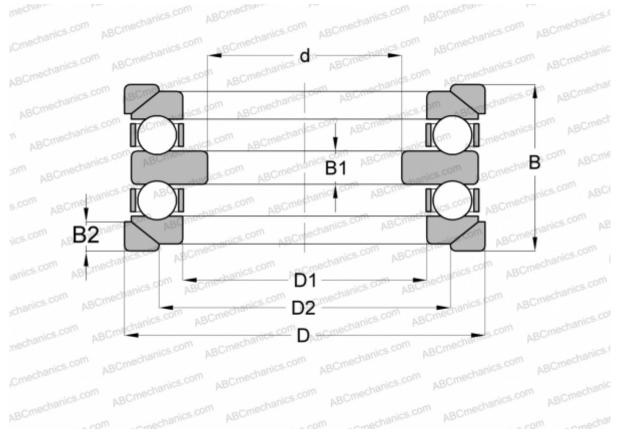

## **Technical specification**

| DIMENSIONS, MM |                   | INTERCHANGE |                   |
|----------------|-------------------|-------------|-------------------|
| d              | 50,000            | SKF         | <u>54312+U 31</u> |
| D              | 115,000           | STEYR       | 54312             |
| D1             | 62,000            |             |                   |
| D2             | 85,000            |             |                   |
| В              | 78,000            |             |                   |
| B1             | 15,000            |             |                   |
| B2             | 11,500            |             |                   |
| WEIGHT, KG     | 3,370             |             |                   |
| MANUFACTURER   | <u>NSK</u>        |             |                   |
| INTERCHANGE    |                   |             |                   |
| ABC            | <u>54312+U312</u> |             |                   |
| FAG            | <u>54312+U312</u> |             |                   |
| RIV            | <u>DMR 60</u>     |             |                   |
|                |                   |             |                   |