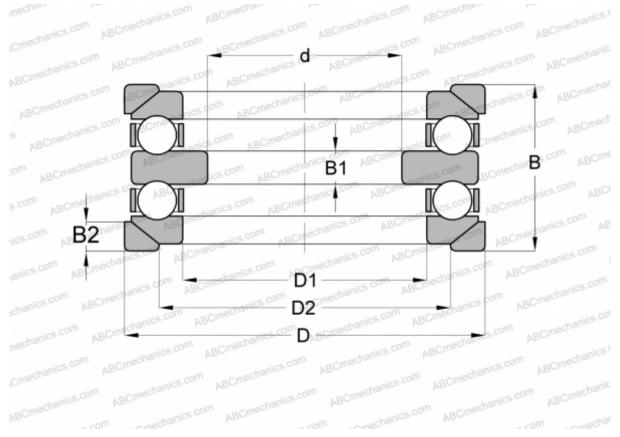

## **Technical specification**

| DIMENSIONS, MM |                   | INTERCHAN |
|----------------|-------------------|-----------|
| d              | 55,000            | STEYR     |
| D              | 120,000           |           |
| D1             | 67,000            |           |
| D2             | 90,000            |           |
| В              | 79,000            |           |
| B1             | 15,000            |           |
| B2             | 12,500            |           |
| WEIGHT, KG     | 3,660             |           |
| MANUFACTURER   | <u>NSK</u>        |           |
| INTERCHANGE    |                   |           |
| ABC            | <u>54313+U313</u> |           |
| FAG            | <u>54313+U313</u> |           |
| RIV            | DMR 65            |           |