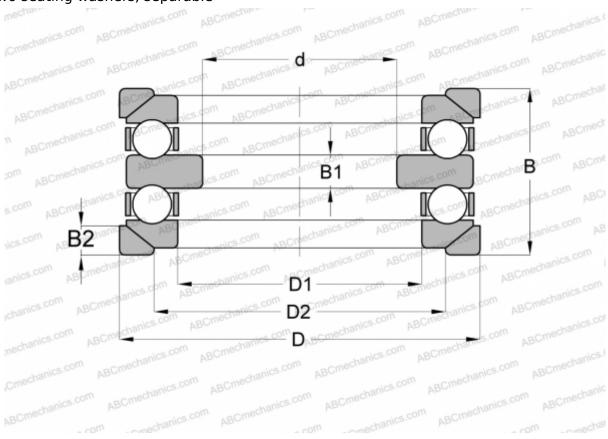

## **DMR 80 RIV**

Thrust ball bearings

TYPE: Ball bearings, Thrust ball bearing, Double direction, With spherical housing locating washer and one or two seating washers, separable

## **Technical specification**

| DIMENSIONS, MM |                   | INTERCHANGE |                |
|----------------|-------------------|-------------|----------------|
| d              | 65,000            | STEYR       | <u>54316 U</u> |
| D              | 145,000           | NSK         | <u>54316 U</u> |
| D1             | 82,000            |             |                |
| D2             | 110,000           |             |                |
| В              | 95,000            |             |                |
| B1             | 18,000            |             |                |
| B2             | 1,000             |             |                |
| WEIGHT, KG     | 6,350             |             |                |
| MANUFACTURER   | RIV               |             |                |
| INTERCHANGE    |                   |             |                |
| ABC            | <u>54316+U316</u> |             |                |
| FAG            | 54316+U316        |             |                |
| SKF            | 54316+U 316       |             |                |