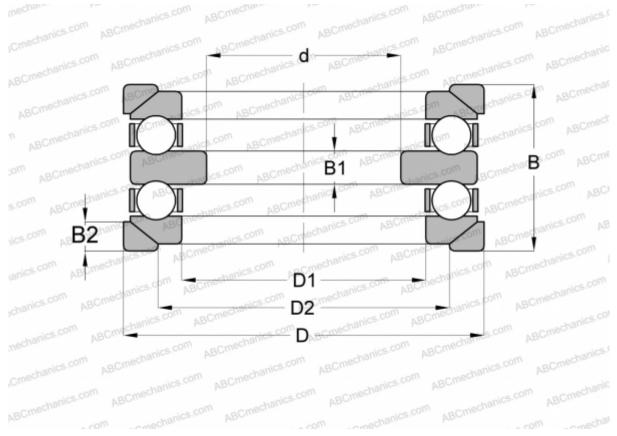

# **Technical specification**

А

mechanics.com

| DIMENSIONS, MM |                                 |
|----------------|---------------------------------|
| d              | 65,000                          |
| D              | 140,000                         |
| D1             | 82,000                          |
| D2             | 110,000                         |
| В              | 95,000                          |
| B1             | 18,000                          |
| B2             | 18,000                          |
| WEIGHT, KG     | 0,570                           |
| MANUFACTURER   | <u>SKF</u>                      |
| INTERCHANGE    |                                 |
|                |                                 |
| ABC            | 54316+U316                      |
|                | <u>54316+U316</u><br>54316+U316 |
| ABC            |                                 |
| ABC<br>FAG     | 54316+U316                      |