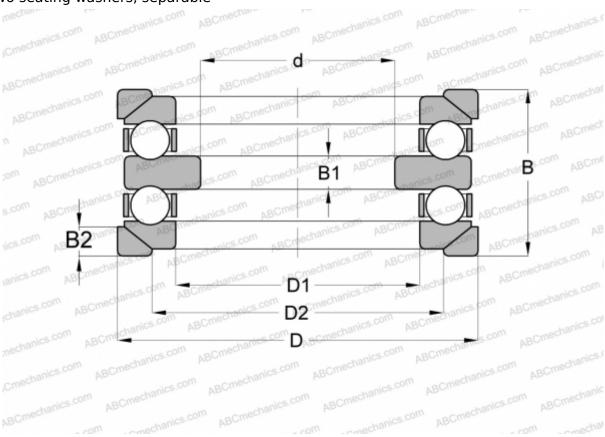

## 54416 M+U 416 SKF

Thrust ball bearings

TYPE: Ball bearings, Thrust ball bearing, Double direction, With spherical housing locating washer and one or two seating washers, separable

## **Technical specification**

| DIMENSIONS, MM |            |
|----------------|------------|
| d              | 65,000     |
| D              | 170,000    |
| D1             | 83,000     |
| D2             | 125,000    |
| В              | 140,000    |
| B1             | 27,000     |
| B2             | 22,000     |
| WEIGHT, KG     | 1,400      |
| MANUFACTURER   | SKF        |
| INTERCHANGE    |            |
| ABC            | 54416+U416 |
| FAG            | 54416+U416 |