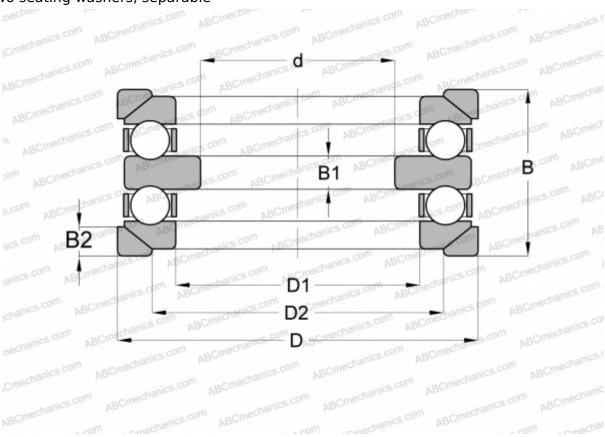

## 54317+U317 ABC

Thrust ball bearings

TYPE: Ball bearings, Thrust ball bearing, Double direction, With spherical housing locating washer and one or two seating washers, separable

## **Technical specification**

| DIMENSIONS, MM |                   | INTERCHANGE |                |
|----------------|-------------------|-------------|----------------|
| d              | 70,000            | STEYR       | <u>54317 U</u> |
| D              | 155,000           | NSK         | 54317 U        |
| D1             | 88,000            |             |                |
| D2             | 115,000           |             |                |
| В              | 105,000           |             |                |
| B1             | 19,000            |             |                |
| B2             | 17,500            |             |                |
| WEIGHT, KG     | 8,029             |             |                |
| MANUFACTURER   | ABC               |             |                |
| INTERCHANGE    |                   |             |                |
| FAG            | <u>54317+U317</u> |             |                |
| RIV            | DMR 85            |             |                |
| SKF            | 54317+U 317       |             |                |