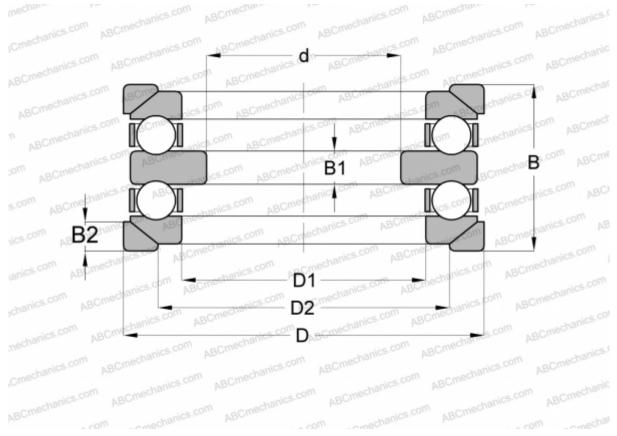

# **Technical specification**

ABC

mechanics.com

| DIMENSIONS, MM    |                   |
|-------------------|-------------------|
| d                 | 70,000            |
| D                 | 150,000           |
| D1                | 88,000            |
| D2                | 115,000           |
| В                 | 105,000           |
| B1                | 19,000            |
| B2                | 17,500            |
| WEIGHT, KG        | 7,950             |
| MANUFACTURER      | <u>SKF</u>        |
| INTERCHANGE       |                   |
| ABC               | <u>54317+U317</u> |
| FAG               | <u>54317+U317</u> |
| RIV               | DMR 85            |
| INCLUDED PRODUCTS |                   |
| U 317             |                   |