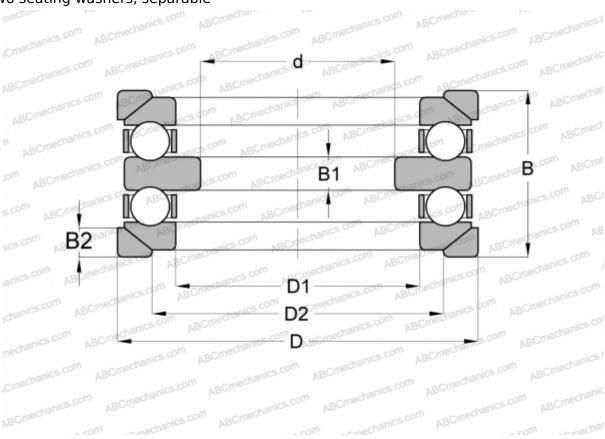

## **54317 U STEYR**

Thrust ball bearings

TYPE: Ball bearings, Thrust ball bearing, Double direction, With spherical housing locating washer and one or two seating washers, separable

## **Technical specification**

| DIMENSIONS, MM |            | INTERCHANGE |                |
|----------------|------------|-------------|----------------|
| d              | 70,000     | SKF         | 54317+U 317    |
| D              | 155,000    | NSK         | <u>54317 U</u> |
| D1             | 88,000     |             |                |
| D2             | 115,000    |             |                |
| В              | 105,000    |             |                |
| B1             | 19,000     |             |                |
| B2             | 17,500     |             |                |
| WEIGHT, KG     | 8,029      |             |                |
| MANUFACTURER   | STEYR      |             |                |
| INTERCHANGE    |            |             |                |
| ABC            | 54317+U317 |             |                |
| FAG            | 54317+U317 |             |                |
| RIV            | DMR 85     |             |                |