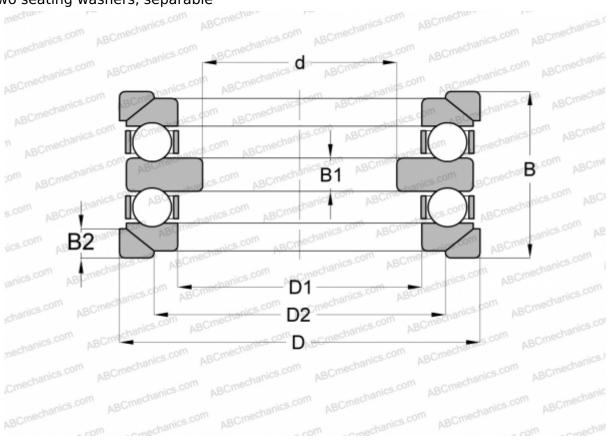

## **54218 U STEYR**

Thrust ball bearings

TYPE: Ball bearings, Thrust ball bearing, Double direction, With spherical housing locating washer and one or two seating washers, separable

## **Technical specification**

| DIMENSIONS, MM         d       75,000         D       140,000         D1       93,000         D2       110,000         B       76,000         B1       14,000         B2       13,500         WEIGHT, KG       4,069         MANUFACTURER       STEYR         INTERCHANGE         ABC       54218+U218 |
|--------------------------------------------------------------------------------------------------------------------------------------------------------------------------------------------------------------------------------------------------------------------------------------------------------|
| D 140,000 D1 93,000 D2 110,000 B 76,000 B1 14,000 B2 13,500 WEIGHT, KG 4,069 MANUFACTURER STEYR INTERCHANGE                                                                                                                                                                                            |
| D2       110,000         B       76,000         B1       14,000         B2       13,500         WEIGHT, KG       4,069         MANUFACTURER       STEYR         INTERCHANGE                                                                                                                            |
| B 76,000 B1 14,000 B2 13,500 WEIGHT, KG 4,069 MANUFACTURER STEYR INTERCHANGE                                                                                                                                                                                                                           |
| B1 14,000 B2 13,500 WEIGHT, KG 4,069 MANUFACTURER STEYR INTERCHANGE                                                                                                                                                                                                                                    |
| B2 13,500 WEIGHT, KG 4,069 MANUFACTURER STEYR INTERCHANGE                                                                                                                                                                                                                                              |
| WEIGHT, KG 4,069 MANUFACTURER INTERCHANGE                                                                                                                                                                                                                                                              |
| MANUFACTURER STEYR INTERCHANGE                                                                                                                                                                                                                                                                         |
| MANUFACTURER STEYR INTERCHANGE                                                                                                                                                                                                                                                                         |
| INTERCHANGE                                                                                                                                                                                                                                                                                            |
|                                                                                                                                                                                                                                                                                                        |
|                                                                                                                                                                                                                                                                                                        |
| ADC 34210T0210                                                                                                                                                                                                                                                                                         |
| FAG 54218+U218                                                                                                                                                                                                                                                                                         |
| RIV DLR 90                                                                                                                                                                                                                                                                                             |