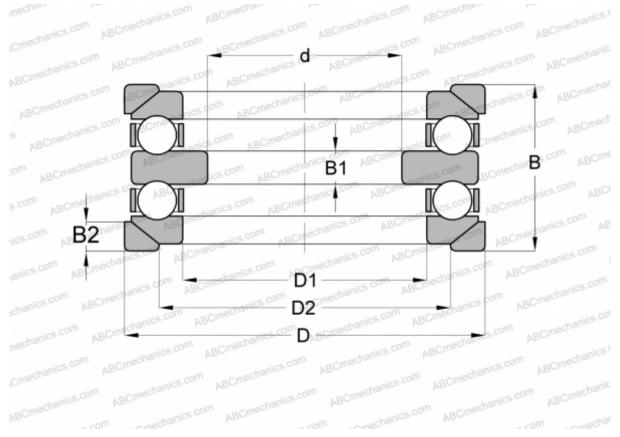

## **Technical specification**

| DIMENSIONS, MM |                   | INT |
|----------------|-------------------|-----|
| d              | 80,000            | STE |
| D              | 220,000           | NSI |
| D1             | 103,000           |     |
| D2             | 155,000           |     |
| В              | 176,000           |     |
| B1             | 33,000            |     |
| B2             | 27,000            |     |
| WEIGHT, KG     | 32,024            |     |
| MANUFACTURER   | ABC               |     |
| INTERCHANGE    |                   |     |
| FAG            | <u>54420+U420</u> |     |
| RIV            | DPR 100           |     |
| SKF            | 54420 M+U 420     |     |