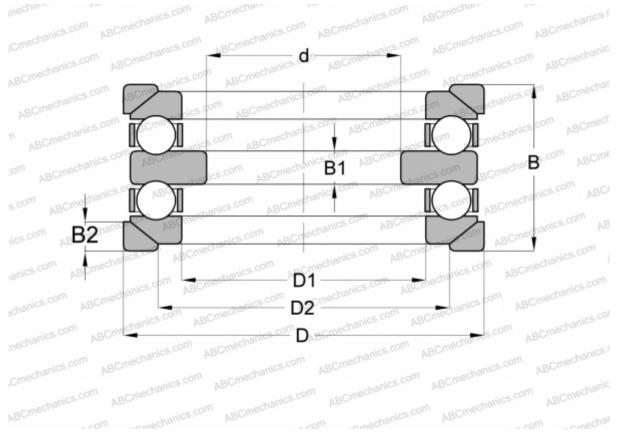

## **Technical specification**

| DIMENSIONS, MM |               | INTERC |
|----------------|---------------|--------|
| d              | 80,000        | STEYR  |
| D              | 220,000       | NSK    |
| D1             | 103,000       |        |
| D2             | 155,000       |        |
| В              | 176,000       |        |
| B1             | 33,000        |        |
| B2             | 27,000        |        |
| WEIGHT, KG     | 32,024        |        |
| MANUFACTURER   | FAG           |        |
| INTERCHANGE    |               |        |
| ABC            | 54420+U420    |        |
| RIV            | DPR 100       |        |
| SKF            | 54420 M+U 420 |        |