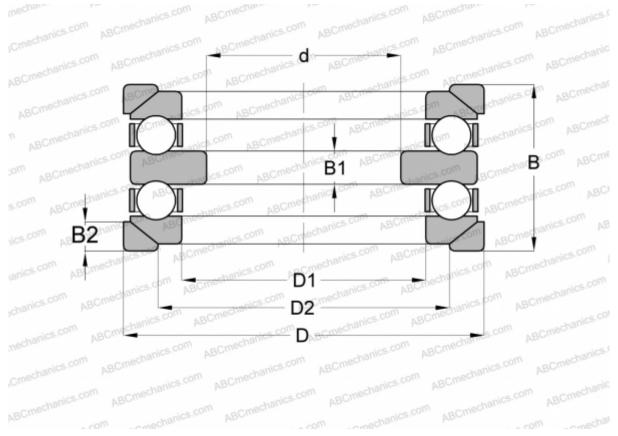

## **Technical specification**

Δ

mechanics.com

| DIMENSIONS, MM    |                   |
|-------------------|-------------------|
| d                 | 80,000            |
| D                 | 210,000           |
| D1                | 103,000           |
| D2                | 155,000           |
| В                 | 176,000           |
| B1                | 33,000            |
| B2                | 27,000            |
| WEIGHT, KG        | 29,000            |
| MANUFACTURER      | <u>SKF</u>        |
| INTERCHANGE       |                   |
| ABC               | <u>54420+U420</u> |
| FAG               | 54420+U420        |
| RIV               | DPR 100           |
| INCLUDED PRODUCTS |                   |
| U 420             |                   |