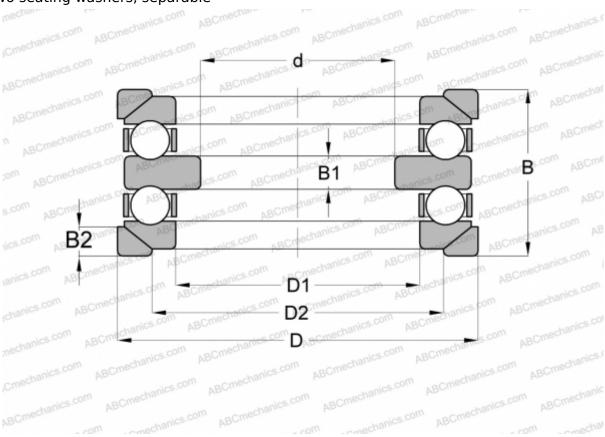

## **54420 U NSK**

Thrust ball bearings

TYPE: Ball bearings, Thrust ball bearing, Double direction, With spherical housing locating washer and one or two seating washers, separable

## **Technical specification**

| DIMENSIONS, MM |                   | INTERCHANGE |                |
|----------------|-------------------|-------------|----------------|
| d              | 80,000            | SKF         | 54420 M+U 420  |
| D              | 220,000           | STEYR       | <u>54420 U</u> |
| D1             | 103,000           |             |                |
| D2             | 155,000           |             |                |
| В              | 176,000           |             |                |
| B1             | 33,000            |             |                |
| B2             | 27,000            |             |                |
| WEIGHT, KG     | 32,024            |             |                |
| MANUFACTURER   | NSK               |             |                |
| INTERCHANGE    |                   |             |                |
| ABC            | <u>54420+U420</u> |             |                |
| FAG            | 54420+U420        |             |                |
| RIV            | DPR 100           |             |                |