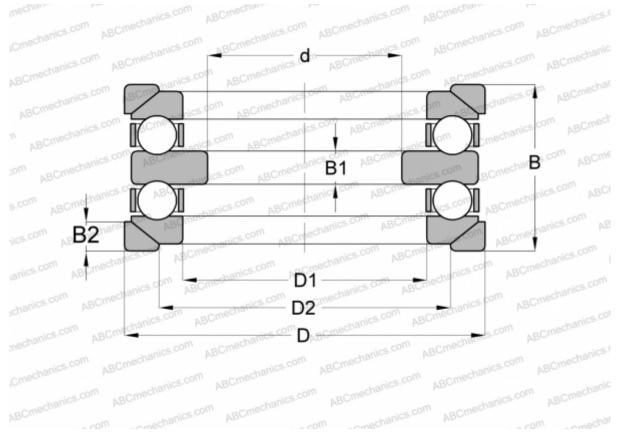

## **Technical specification**

| DIMENSIONS, MM |                   |
|----------------|-------------------|
| d              | 100,000           |
| D              | 220,000           |
| D1             | 123,000           |
| D2             | 165,000           |
| В              | 143,000           |
| B1             | 27,000            |
| B2             | 22,000            |
| WEIGHT, KG     | 19,096            |
| MANUFACTURER   | <u>STEYR</u>      |
| INTERCHANGE    |                   |
| ABC            | <u>54324+U324</u> |
| FAG            | 54324MP+U324      |
| RIV            | DMR 120           |