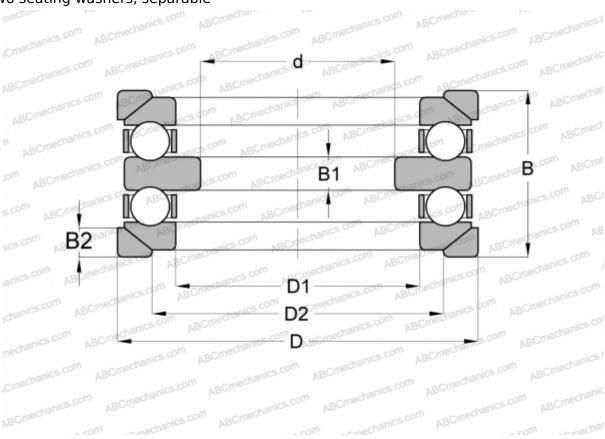

## 54234MP+U234 FAG

Thrust ball bearings

TYPE: Ball bearings, Thrust ball bearing, Double direction, With spherical housing locating washer and one or two seating washers, separable

## **Technical specification**

| DIMENSIONS, MM |                | INTERCHANGE |                |
|----------------|----------------|-------------|----------------|
| d              | 150,000        | NSK         | <u>54234 U</u> |
| D              | 250,000        |             |                |
| D1             | 173,000        |             |                |
| D2             | 200,000        |             |                |
| В              | 117,000        |             |                |
| B1             | 21,000         |             |                |
| B2             | 21,500         |             |                |
| WEIGHT, KG     | 17,800         |             |                |
| MANUFACTURER   | FAG            |             |                |
| INTERCHANGE    |                |             |                |
| ABC            | 54234+U234     |             |                |
| RIV            | <u>DLR 170</u> |             |                |
| STEYR          | <u>54234 U</u> |             |                |