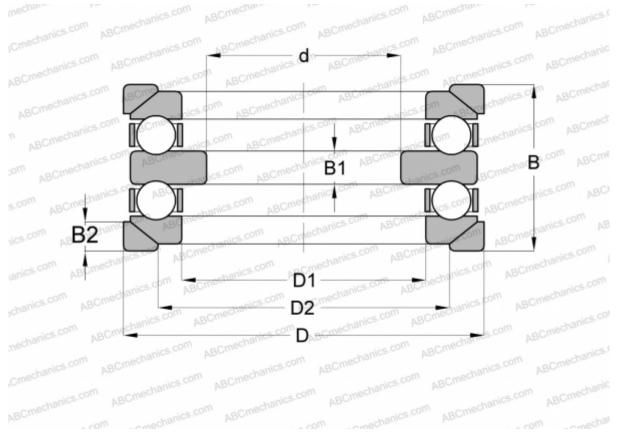

## **Technical specification**

ABO

mechanics.com

| DIMENSIONS, MM |                   |
|----------------|-------------------|
| d              | 170,000           |
| D              | 290,000           |
| D1             | 204,000           |
| D2             | 240,000           |
| В              | 133,000           |
| B1             | 24,000            |
| B2             | 23,000            |
| WEIGHT, KG     | 27,400            |
| MANUFACTURER   | <u>NSK</u>        |
| INTERCHANGE    |                   |
| ABC            | <u>54240+U240</u> |
| FAG            | 54240MP+U240      |
| RIV            | DLR 200           |