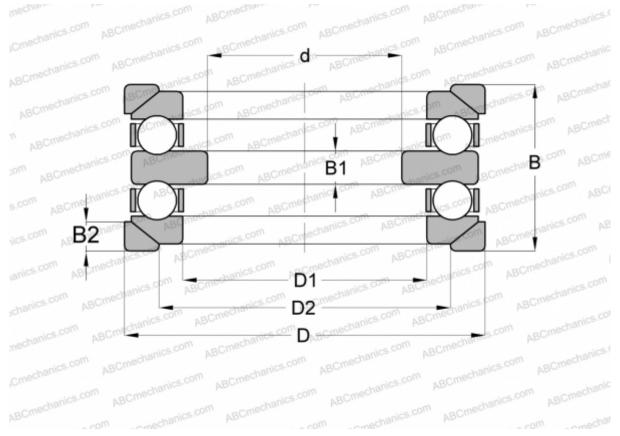

## **Technical specification**

ABO

mechanics.com

| DIMENSIONS, MM |                   | INTERC |
|----------------|-------------------|--------|
| d              | 190,000           | STEYR  |
| D              | 310,000           |        |
| D1             | 224,000           |        |
| D2             | 260,000           |        |
| В              | 134,000           |        |
| B1             | 24,000            |        |
| B2             | 25,000            |        |
| WEIGHT, KG     | 29,600            |        |
| MANUFACTURER   | <u>NSK</u>        |        |
| INTERCHANGE    |                   |        |
| ABC            | <u>54244+U244</u> |        |
| FAG            | 54244MP+U244      |        |
| RIV            | DLR 220           |        |