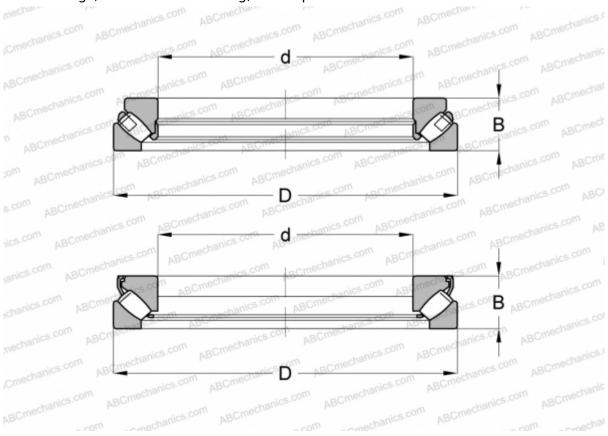

## **DIMENSIONS, MM**

| Difference of the contract of |          |
|-------------------------------------------------------------------------------------------------------------------------------------------------------------------------------------------------------------------------------------------------------------------------------------------------------------------------------------------------------------------------------------------------------------------------------------------------------------------------------------------------------------------------------------------------------------------------------------------------------------------------------------------------------------------------------------------------------------------------------------------------------------------------------------------------------------------------------------------------------------------------------------------------------------------------------------------------------------------------------------------------------------------------------------------------------------------------------------------------------------------------------------------------------------------------------------------------------------------------------------------------------------------------------------------------------------------------------------------------------------------------------------------------------------------------------------------------------------------------------------------------------------------------------------------------------------------------------------------------------------------------------------------------------------------------------------------------------------------------------------------------------------------------------------------------------------------------------------------------------------------------------------------------------------------------------------------------------------------------------------------------------------------------------------------------------------------------------------------------------------------------------|----------|
| d                                                                                                                                                                                                                                                                                                                                                                                                                                                                                                                                                                                                                                                                                                                                                                                                                                                                                                                                                                                                                                                                                                                                                                                                                                                                                                                                                                                                                                                                                                                                                                                                                                                                                                                                                                                                                                                                                                                                                                                                                                                                                                                             | 340,000  |
| D                                                                                                                                                                                                                                                                                                                                                                                                                                                                                                                                                                                                                                                                                                                                                                                                                                                                                                                                                                                                                                                                                                                                                                                                                                                                                                                                                                                                                                                                                                                                                                                                                                                                                                                                                                                                                                                                                                                                                                                                                                                                                                                             | 620,000  |
| В                                                                                                                                                                                                                                                                                                                                                                                                                                                                                                                                                                                                                                                                                                                                                                                                                                                                                                                                                                                                                                                                                                                                                                                                                                                                                                                                                                                                                                                                                                                                                                                                                                                                                                                                                                                                                                                                                                                                                                                                                                                                                                                             | 170,000  |
| WEIGHT, KG                                                                                                                                                                                                                                                                                                                                                                                                                                                                                                                                                                                                                                                                                                                                                                                                                                                                                                                                                                                                                                                                                                                                                                                                                                                                                                                                                                                                                                                                                                                                                                                                                                                                                                                                                                                                                                                                                                                                                                                                                                                                                                                    | 230,878  |
| MANUFACTURER                                                                                                                                                                                                                                                                                                                                                                                                                                                                                                                                                                                                                                                                                                                                                                                                                                                                                                                                                                                                                                                                                                                                                                                                                                                                                                                                                                                                                                                                                                                                                                                                                                                                                                                                                                                                                                                                                                                                                                                                                                                                                                                  | FAG      |
| INTERCHANGE                                                                                                                                                                                                                                                                                                                                                                                                                                                                                                                                                                                                                                                                                                                                                                                                                                                                                                                                                                                                                                                                                                                                                                                                                                                                                                                                                                                                                                                                                                                                                                                                                                                                                                                                                                                                                                                                                                                                                                                                                                                                                                                   |          |
| ABC                                                                                                                                                                                                                                                                                                                                                                                                                                                                                                                                                                                                                                                                                                                                                                                                                                                                                                                                                                                                                                                                                                                                                                                                                                                                                                                                                                                                                                                                                                                                                                                                                                                                                                                                                                                                                                                                                                                                                                                                                                                                                                                           | 29468E M |
| SKF                                                                                                                                                                                                                                                                                                                                                                                                                                                                                                                                                                                                                                                                                                                                                                                                                                                                                                                                                                                                                                                                                                                                                                                                                                                                                                                                                                                                                                                                                                                                                                                                                                                                                                                                                                                                                                                                                                                                                                                                                                                                                                                           | 29468 E  |
| TORRINGTON                                                                                                                                                                                                                                                                                                                                                                                                                                                                                                                                                                                                                                                                                                                                                                                                                                                                                                                                                                                                                                                                                                                                                                                                                                                                                                                                                                                                                                                                                                                                                                                                                                                                                                                                                                                                                                                                                                                                                                                                                                                                                                                    | 29468    |