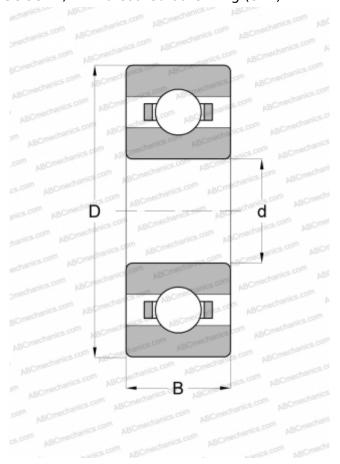

## **DIMENSIONS, MM**

| WEIGHT, KG | 1,750   |
|------------|---------|
| В          | 28,000  |
| D          | 150,000 |
| a          | 85,000  |