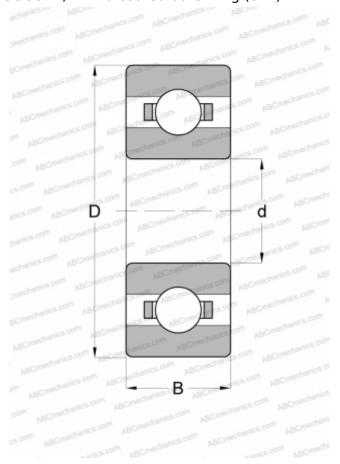

## **Technical specification**

## **DIMENSIONS, MM**

| WEIGHT, KG | 2,500   |
|------------|---------|
| В          | 32,000  |
| D          | 170,000 |
| u          | 95,000  |