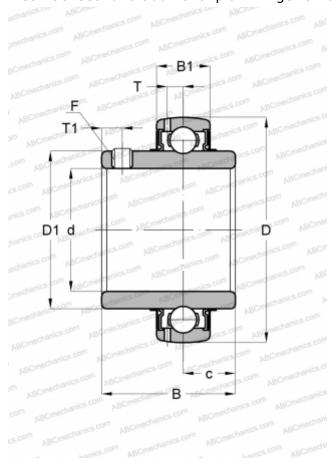

## **YAR 211-2F SKF**

Insert bearings

TYPE: Ball bearings, Radial insert bearings, Grub screw to inner ring, Spherical outer ring, Series YAR, NBR contact seal and additional plain flinger on both sides (SKF)

## **Technical specification**

| DIMENSIONS, MM                                 |             |
|------------------------------------------------|-------------|
| d                                              | 55,000      |
| D                                              | 100,000     |
| D1                                             | 69,000      |
| В                                              | 55,600      |
| C                                              | 25,000      |
| WEIGHT, KG                                     | 0,940       |
| MANUFACTURER                                   | SKF         |
| MANUFACTURER                                   | <u> SKF</u> |
| CALCULATION DATA                               | <u> SKF</u> |
|                                                | 43,600 kN   |
| CALCULATION DATA                               |             |
| CALCULATION DATA  Basic dynamic load rating, C | 43,600 kN   |