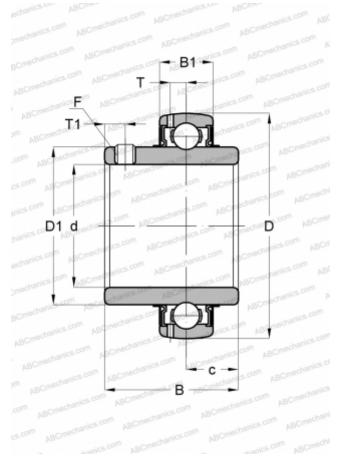

## YAR 213-2F SKF

Insert bearings

ABO

mechanics.com

TYPE: Ball bearings, Radial insert bearings, Grub screw to inner ring, Spherical outer ring, Series YAR, NBR contact seal and additional plain flinger on both sides (SKF)

## **Technical specification**

| D | IM | FN | ISI | ON          | เร | ММ |
|---|----|----|-----|-------------|----|----|
| - |    | _  |     | <b>U</b> 11 | ,  |    |

Limiting speed

| •                            |           |  |  |  |
|------------------------------|-----------|--|--|--|
| d                            | 65,000    |  |  |  |
| D                            | 120,000   |  |  |  |
| D1                           | 82,500    |  |  |  |
| В                            | 68,300    |  |  |  |
| С                            | 27,000    |  |  |  |
|                              |           |  |  |  |
| WEIGHT, KG                   | 1,700     |  |  |  |
| MANUFACTURER                 | SKF       |  |  |  |
| CALCULATION DATA             |           |  |  |  |
| Basic dynamic load rating, C | 57,200 kN |  |  |  |
| Basic static load rating, Co | 40,000 kN |  |  |  |
| Fatigue load limit, Pu       | 1,700 kN  |  |  |  |